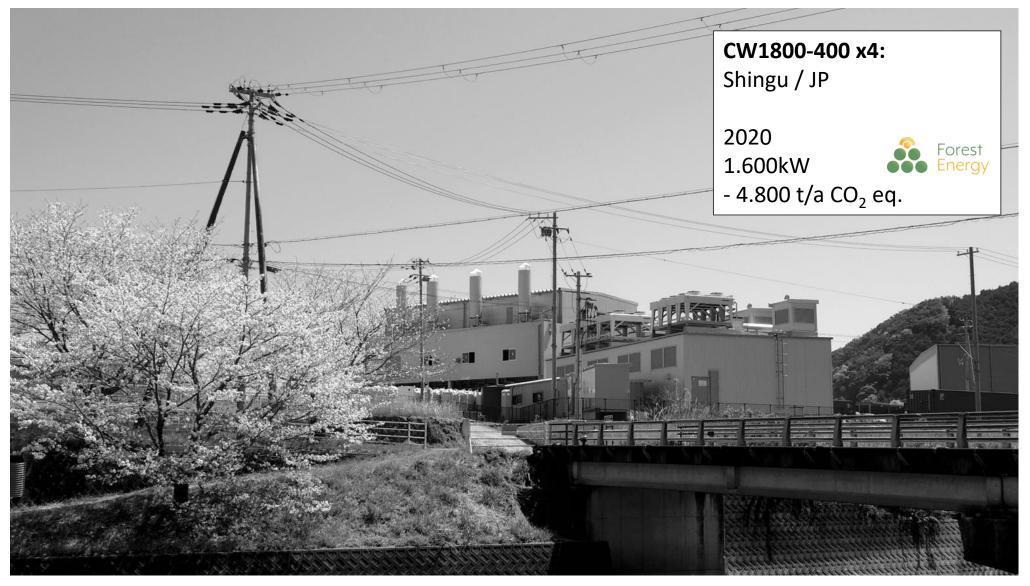

rm #TeamSynCraft that pursue the mutual goal of climate stabilization



Energy Globe

Trigos

#### WHAT MEANS REVERSE.





#### THE SOLUTION WITHIN THE PROBLEM.

- Every summer in the northern hemisphere, atmospheric CO<sub>2</sub> is reduced despite the 50 Gt/a anthropogenic CO<sub>2</sub> emissions
- If we could stop the re-release of CO<sub>2</sub>
  from biomass in winter, the increase
  would already be halted today.
- Our plants stabilize\* and concentrate
  > 30% biogenic carbon dioxide, in addition to providing renewable energy.
- This is **#Reverse**.

\*forever until burned

#### **CLIMATE POSITIVE CIRCLE.**









CarStorCon Technologies GmbH

#### **TECHNOLOGY.**





#### TAR ELIMINATION.





#### FUEL FLEXIBILITY.





## Affordable fuel forest residue wood chips

















#### **NUMBERS & FACTS**