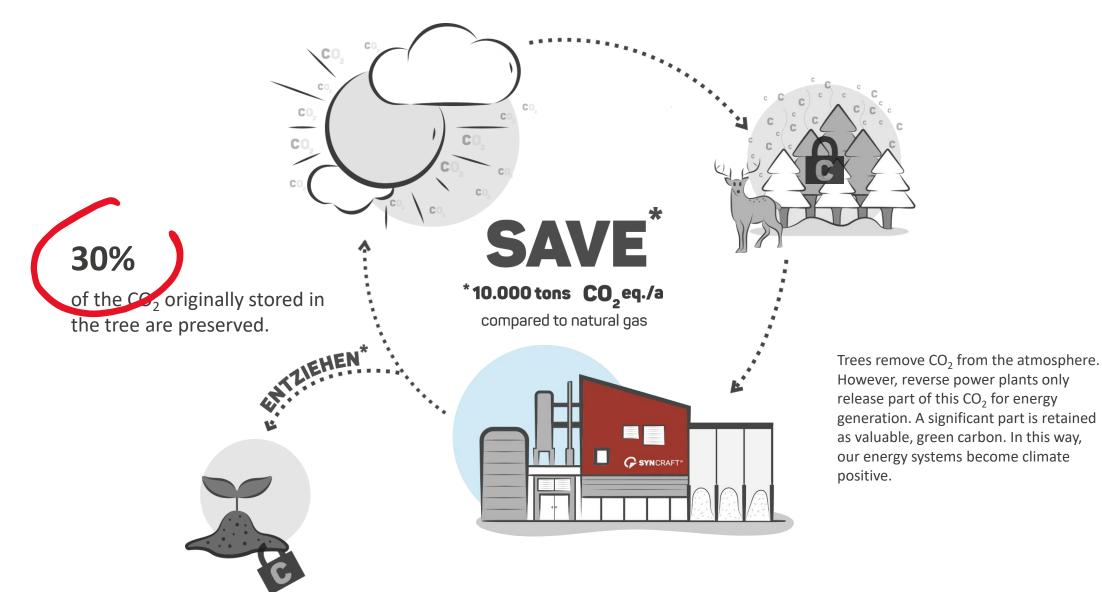

#### THE SOLUTION WITHIN THE PROBLEM.

- Every summer in the northern hemisphere, atmospheric CO<sub>2</sub> is reduced despite the 50 Gt/a anthropogenic CO<sub>2</sub> emissions
- If we could stop the re-release of CO<sub>2</sub>
  from biomass in winter, the increase
  would already be halted today.
- Our plants stabilize\* and concentrate
  > 30% biogenic carbon dioxide, in addition to providing renewable energy.
- This is **#Reverse**.

#### **CLIMATE POSITIVE CIRCLE.**

CarStorCon Technologies GmbH