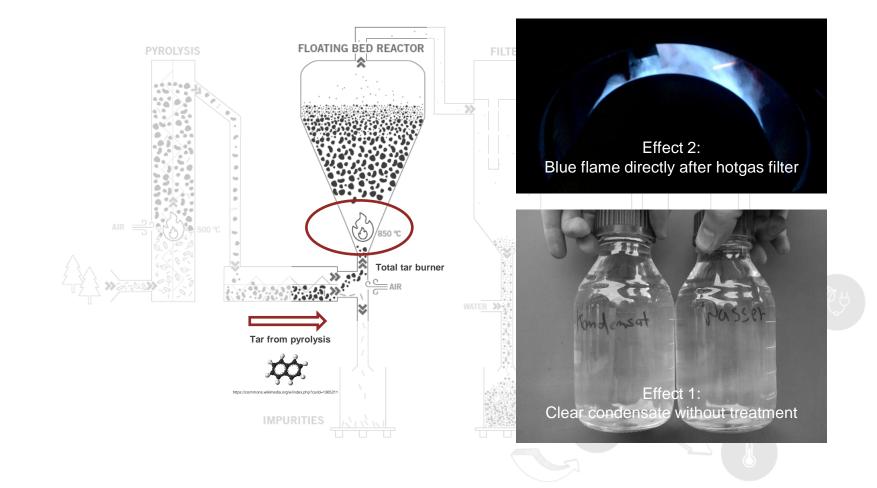

d technology Turnover now amounts to over 20 million More than 40 employees now form #TeamSynCraft that pursue the mutual goal of climate stabilization



Energy Globe

Trigos

#### WHAT MEANS REVERSE.





#### THE SOLUTION WITHIN THE PROBLEM.

- Every summer in the northern hemisphere, atmospheric CO<sub>2</sub> is reduced despite the 50 Gt/a anthropogenic CO<sub>2</sub> emissions
- If we could stop the re-release of CO<sub>2</sub>
  from biomass in winter, the increase
  would already be halted today.
- Our plants stabilize\* and concentrate
  > 30% biogenic carbon dioxide, in addition to providing renewable energy.
- This is **#Reverse**.

\*forever until burned

#### **CLIMATE POSITIVE CIRCLE.**









CarStorCon Technologies GmbH

#### **TECHNOLOGY.**





#### TAR ELIMINATION.





#### FUEL FLEXIBILITY.





## Affordable fuel forest residue wood chips

















#### **NUMBERS & FACTS**