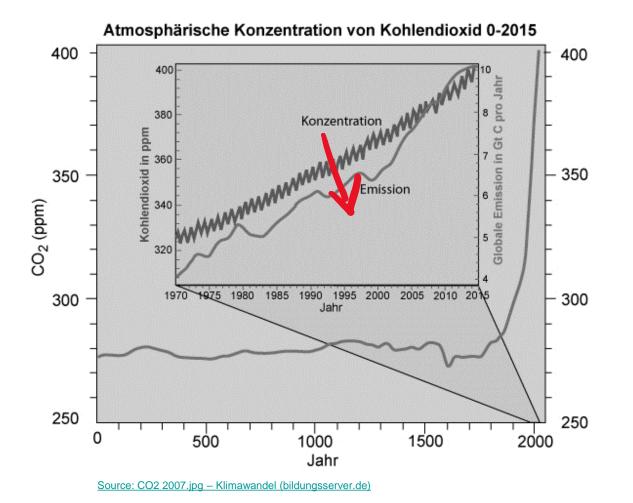

#### THE SOLUTION WITHIN THE PROBLEM.

- Every summer in the northern hemisphere, atmospheric CO<sub>2</sub> is reduced despite the 50 Gt/a anthropogenic CO<sub>2</sub> emissions
- If we could stop the re-release of CO<sub>2</sub>
  from biomass in winter, the increase
  would already be halted today.
- Our plants stabilize\* and concentrate
  > 30% biogenic carbon dioxide, in addition to providing renewable energy.
- This is **#Reverse**.