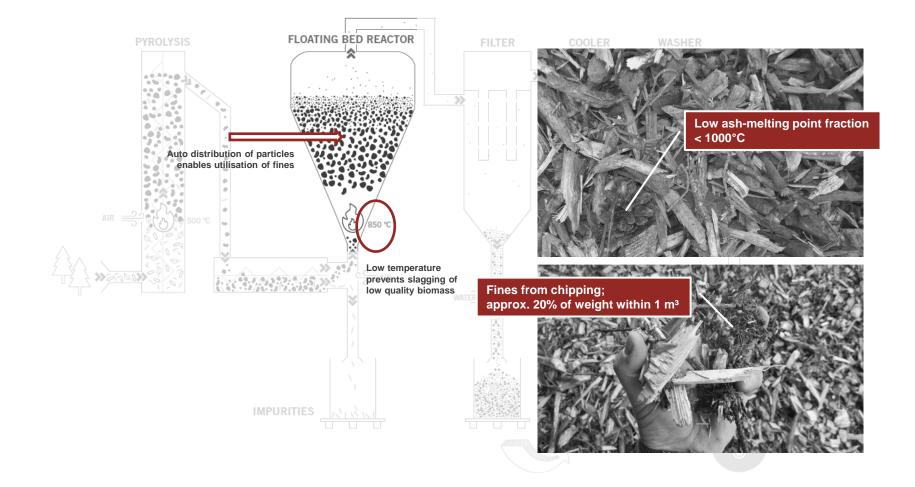

ounts to over 20 million More than 40 employees now form #TeamSynCraft that pursue the mutual goal of climate stabilization



Energy Globe

Trigos

#### WHAT MEANS REVERSE.





#### THE SOLUTION WITHIN THE PROBLEM.

- Every summer in the northern hemisphere, atmospheric CO<sub>2</sub> is reduced despite the 50 Gt/a anthropogenic CO<sub>2</sub> emissions
- If we could stop the re-release of CO<sub>2</sub>
  from biomass in winter, the increase
  would already be halted today.
- Our plants stabilize\* and concentrate
  > 30% biogenic carbon dioxide, in addition to providing renewable energy.
- This is **#Reverse**.

\*forever until burned

#### **CLIMATE POSITIVE CIRCLE.**









CarStorCon Technologies GmbH

#### **TECHNOLOGY.**





#### TAR ELIMINATION.





#### FUEL FLEXIBILITY.





## Affordable fuel forest residue wood chips

















#### **NUMBERS & FACTS**