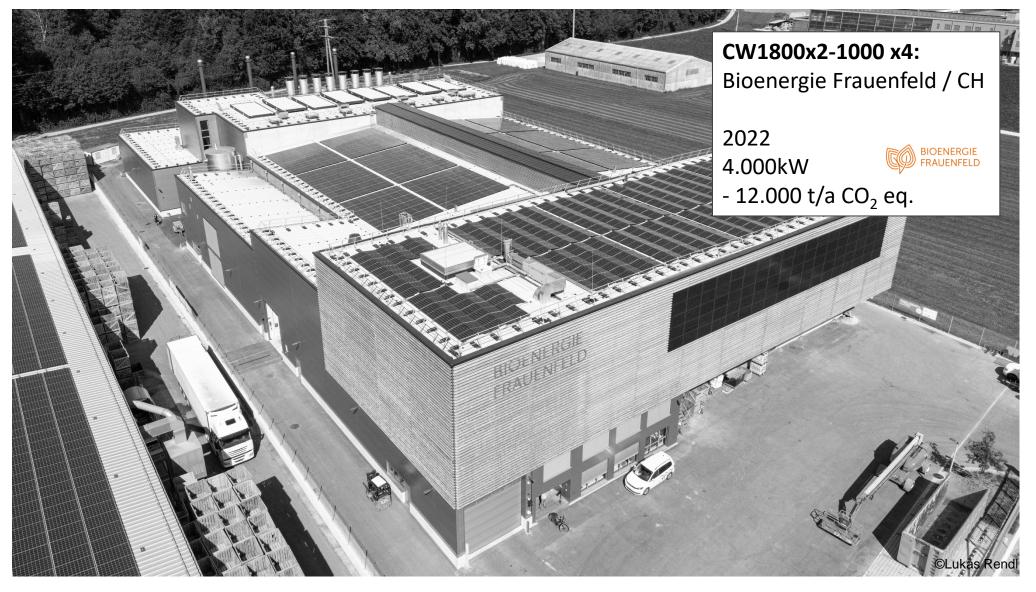

TeamSynCraft that pursue the mutual goal of climate stabilization



Energy Globe

Trigos

#### WHAT MEANS REVERSE.





#### THE SOLUTION WITHIN THE PROBLEM.

- Every summer in the northern hemisphere, atmospheric CO<sub>2</sub> is reduced despite the 50 Gt/a anthropogenic CO<sub>2</sub> emissions
- If we could stop the re-release of CO<sub>2</sub>
  from biomass in winter, the increase
  would already be halted today.
- Our plants stabilize\* and concentrate
  > 30% biogenic carbon dioxide, in addition to providing renewable energy.
- This is **#Reverse**.

\*forever until burned

#### **CLIMATE POSITIVE CIRCLE.**









CarStorCon Technologies GmbH

#### **TECHNOLOGY.**





#### TAR ELIMINATION.





#### FUEL FLEXIBILITY.





## Affordable fuel forest residue wood chips

















#### **NUMBERS & FACTS**