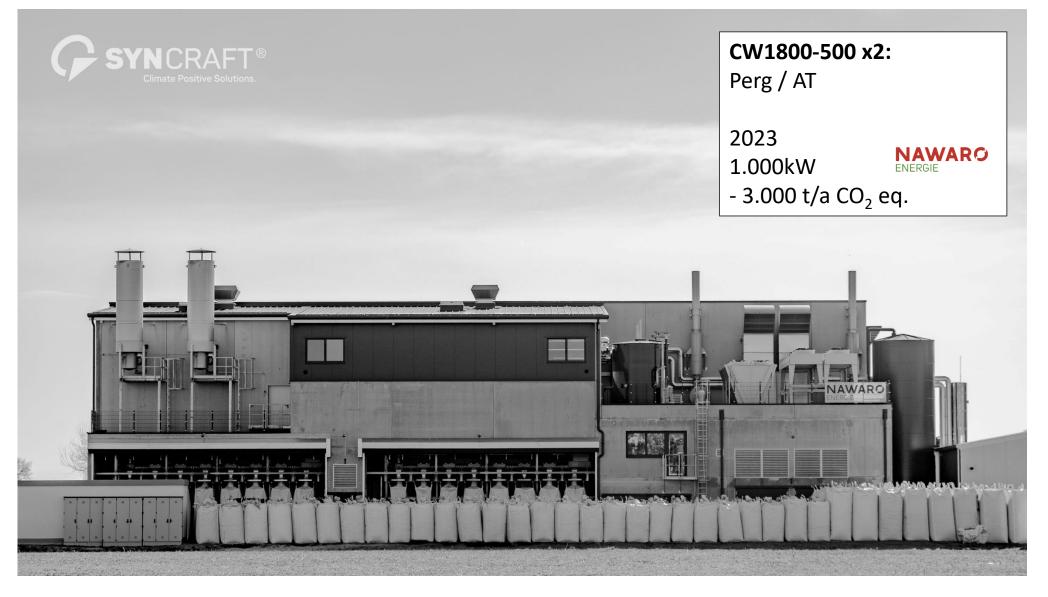

SynCraft that pursue the mutual goal of climate stabilization



Energy Globe

Trigos

#### WHAT MEANS REVERSE.





#### THE SOLUTION WITHIN THE PROBLEM.

- Every summer in the northern hemisphere, atmospheric CO<sub>2</sub> is reduced despite the 50 Gt/a anthropogenic CO<sub>2</sub> emissions
- If we could stop the re-release of CO<sub>2</sub>
  from biomass in winter, the increase
  would already be halted today.
- Our plants stabilize\* and concentrate
  > 30% biogenic carbon dioxide, in addition to providing renewable energy.
- This is **#Reverse**.

\*forever until burned

#### **CLIMATE POSITIVE CIRCLE.**









CarStorCon Technologies GmbH

#### **TECHNOLOGY.**





#### TAR ELIMINATION.





#### FUEL FLEXIBILITY.





## Affordable fuel forest residue wood chips

















#### **NUMBERS & FACTS**