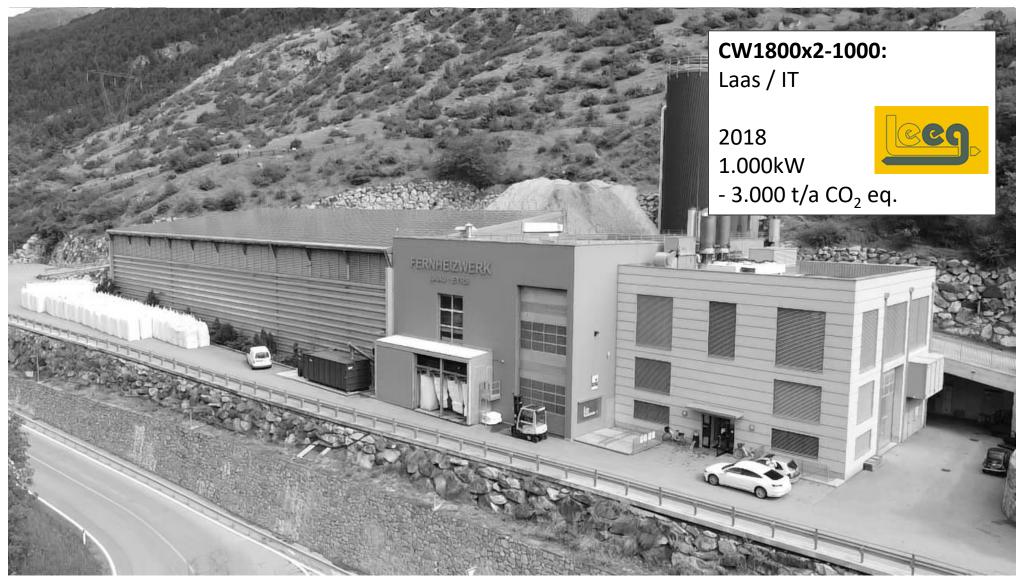

w form #TeamSynCraft that pursue the mutual goal of climate stabilization



Energy Globe

Trigos

#### WHAT MEANS REVERSE.





#### THE SOLUTION WITHIN THE PROBLEM.

- Every summer in the northern hemisphere, atmospheric CO<sub>2</sub> is reduced despite the 50 Gt/a anthropogenic CO<sub>2</sub> emissions
- If we could stop the re-release of CO<sub>2</sub>
  from biomass in winter, the increase
  would already be halted today.
- Our plants stabilize\* and concentrate
  > 30% biogenic carbon dioxide, in addition to providing renewable energy.
- This is **#Reverse**.

\*forever until burned

#### **CLIMATE POSITIVE CIRCLE.**









CarStorCon Technologies GmbH

#### **TECHNOLOGY.**





#### TAR ELIMINATION.





#### FUEL FLEXIBILITY.





## Affordable fuel forest residue wood chips

















#### **NUMBERS & FACTS**