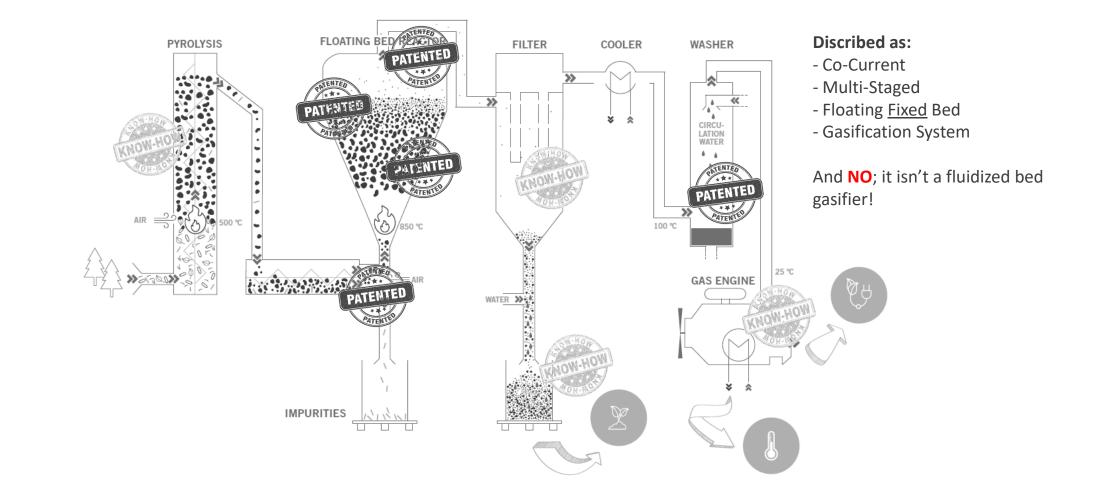

i-award-winning and patented technology Turnover now amounts to over 20 million More than 40 employees now form #TeamSynCraft that pursue the mutual goal of climate stabilization



Energy Globe

Trigos

#### WHAT MEANS REVERSE.





#### THE SOLUTION WITHIN THE PROBLEM.

- Every summer in the northern hemisphere, atmospheric CO<sub>2</sub> is reduced despite the 50 Gt/a anthropogenic CO<sub>2</sub> emissions
- If we could stop the re-release of CO<sub>2</sub>
  from biomass in winter, the increase
  would already be halted today.
- Our plants stabilize\* and concentrate
  > 30% biogenic carbon dioxide, in addition to providing renewable energy.
- This is **#Reverse**.

\*forever until burned

#### **CLIMATE POSITIVE CIRCLE.**









CarStorCon Technologies GmbH

#### **TECHNOLOGY.**





#### TAR ELIMINATION.





#### FUEL FLEXIBILITY.





## Affordable fuel forest residue wood chips

















#### **NUMBERS & FACTS**