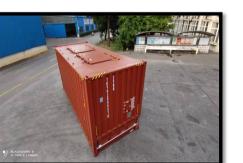

# Special Container

Company Outline Products PKS Pellet Confidential

Transship from bulk to container. Can be used as mobile storage which is much cheaper than warehouse.

# Our Record

Company Outline Products PKS Pellet Confidential

Although there was no culture of storing wood pellets in containers, imports of special containers have begun with the increase in demand for wood pellets in Japan

#### 600 special containers imported at Tokuyama Port

#### Specification

**Shape** : Width2.438m × Length6.058m × Height2.896m、Weight2.5MT

Pellet Volume : 19MT~21MT/container

**Opening :** Rectangular in shape, top-opening mechanism

**Discharge** : However, employee safety is enhanced by making the discharge door stand on the side, rather than the front, and by making it openable and closable.

**Top plate :** Structure to prevent rainwater accumulation

**Number :** Container identification management is possible by marking each container with a number or symbol.