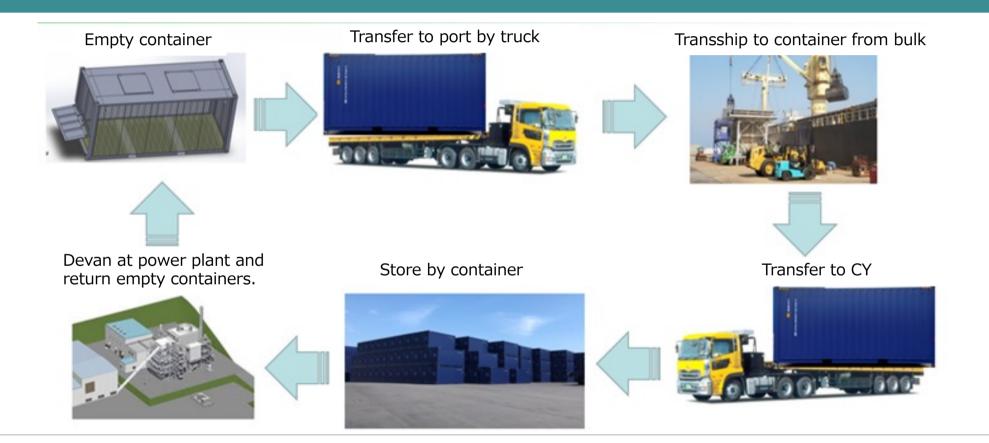

# Special Container

Company Outline Products PKS Pellet Confidential

Transship from bulk to container. Can be used as mobile storage which is much cheaper than warehouse.

# Our Record

Company Outline Products PKS Pellet Confidential

Although there was no culture of storing wood pellets in containers, imports of special containers have begun with the increase in demand for wood pellets in Japan