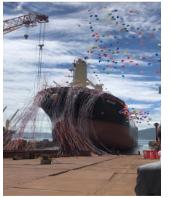

#### On May 20th 2019, Hanwa had vessel launching ceremony of MIDORI

#### Vessel Detail

- ♦ Vessel Name : MV MIDORI
- Name Origin : MIDORI means green in Japanese which is a symbolic color of Hanwa Corporation. The vessel name itself contains our hope to become number one biomass trading company.

Our Efforts PKS Pellet

- ♦ Ship Flag : Panama
- ♦ Main Standard : Single Deck, DWT 16,500MT, Length 134m, Width 22.5m
- ♦ Charter Period : 10 years
- ♦ Virgin Voyage : September 2019

Confidential

Our Strength– ④ Two Ports Discharging