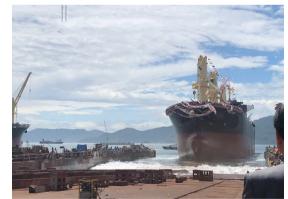

#### On May 20th 2019, Hanwa had vessel launching ceremony of MIDORI

#### Vessel Detail

- ♦ Vessel Name : MV MIDORI
- Name Origin : MIDORI means green in Japanese which is a symbolic color of Hanwa Corporation. The vessel name itself contains our hope to become number one biomass trading company.

Our Efforts PKS Pellet

- ♦ Ship Flag : Panama
- ♦ Main Standard : Single Deck, DWT 16,500MT, Length 134m, Width 22.5m
- ♦ Charter Period : 10 years
- ♦ Virgin Voyage : September 2019

Confidential

Our Strength– ④ Two Ports Discharging